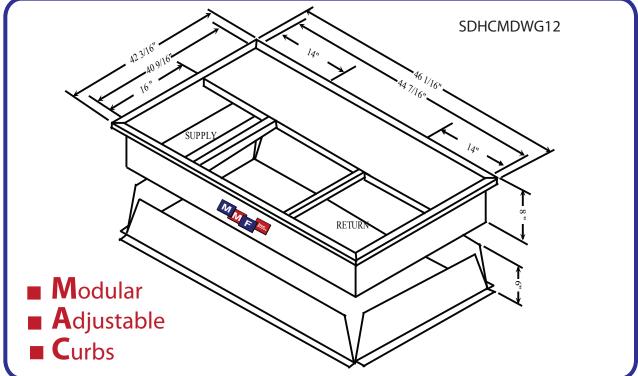

## **DESCRIPTION**

- Full assembled for fast instulation
- Full perimeter wood nailer
- 18 Gauge prime galvanized steel
- 1" fiberglass insulation for sound attenuation
- · Heavy duty reinforced corners
- 8", 10", 12" & 14" standard heights
- Curb installer to seal all corners and joints of curb as necessary

\* Note: 3/4" duct flanges mount on curb top. See recommended duct sizes below

Curb Weight 106 LB

| MAC # | UNIT MODELS | RECOMMENDED DUCT SIZES (O.D.)* |
|-------|-------------|--------------------------------|
|       |             |                                |
|       |             |                                |
|       |             |                                |
|       |             |                                |